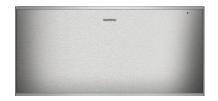

WS462110

Warmer Drawer 400 series 60 x 29 cm, Stainless steel-backed full glass door

# WS462110

Handleless drawer

Bright interior light

Cushioned closing system

Hygienic stainless steel interior with glass bottom

4 power levels in the temperature range 40  $^{\circ}\text{C}$  to 80  $^{\circ}\text{C}$  (glass surface)