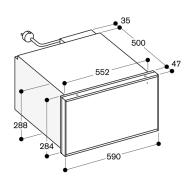

Usable interior dimensions

W475 x H 236 x D 458 mm.

Heating under glass bottom for easy cleaning. Fan for even heat distribution for fast warming ovenware.

Status display, visible in the glass front. Glass bottom made of safety glass.

# Planning notes

The panel surface of the appliance extends 47 mm from the furniture cavity.

The socket can be planned behind the appliance.

# Connection

Total connected load 0.81 KW. Connection cable 1.5 m, detachable.

530

500

35