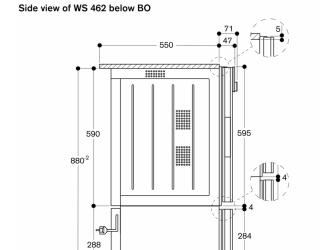

# Planning notes

The panel surface of the appliance extends 47 mm from the furniture cavity.

The socket can be planned behind the appliance.

# Connection

Total connected load 0.81 KW. Connection cable 1.5 m, detachable.

530

500

35