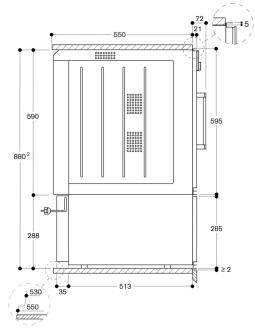

### Planning notes

Necessary lateral gap between appliance front and furniture panel of min. 5 mm. The door panel surface of the appliance extends 21 mm from the furniture cavity. The socket can be planned behind the appliance.

# WSP 222 below BOP

measurements in mm