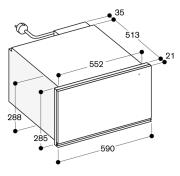

### Planning notes

Necessary lateral gap between appliance front and furniture panel of min. 5 mm. The door panel surface of the appliance extends 21 mm from the furniture cavity. The socket can be planned behind the appliance.

# WSP 222 below BOP

measurements in mm