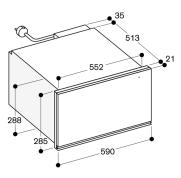

## Features

Net volume 52 litres. Volume capacity: Dinner service for 12 people including ø 24 cm plates and soup bowls, additional bowls and a serving dish depending on size.

Max. load 25 kg.

Usable interior dimensions

W468 x H 242 x D 458 mm.

Heating under glass bottom for easy cleaning. Fan for even heat distribution for fast warming ovenware.

Status display, visible in the glass front. Glass bottom made of safety glass.

### Planning notes

Necessary lateral gap between appliance front and furniture panel of min. 5 mm. The door panel surface of the appliance extends 21 mm from the furniture cavity. The socket can be planned behind the appliance.

# WSP 222 below BOP

measurements in mm