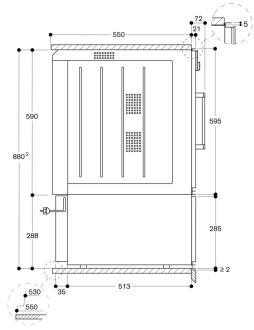

## Features

Net volume 52 litres. Volume capacity: Dinner service for 12 people including ø 24 cm plates and soup bowls, additional bowls and a serving dish depending on size.

Max. load 25 kg.

Usable interior dimensions

W468 x H 242 x D 458 mm.

Heating under glass bottom for easy cleaning. Fan for even heat distribution for fast warming ovenware.

Status display, visible in the glass front. Glass bottom made of safety glass.

### Planning notes

Necessary lateral gap between appliance front and furniture panel of min. 5 mm. The door panel surface of the appliance extends 21 mm from the furniture cavity. The socket can be planned behind the appliance.

#### Connection

Total connected load 0.81 KW. Connection cable 1.5 m, detachable.

# WSP 222 below BOP

measurements in mm