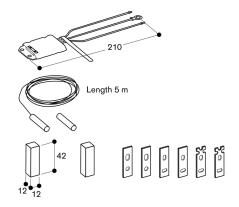

## AA400510

Window contact switch

## AA400510

- Can be combined with motorless appliances.
- When installing a ventilation hood with air extraction mode and a chimney-vented fireplace, the power supply line of the ventilation appliance needs a suitable safety switch.
- The window contact switch is suitable for this purpose.
- The ventilation 400 series and Vario downdraft ventilation 200 series have a connecting contact for a window contact switch.
- The ventilation appliance only works when the window is open if a window contact switch is connected. The lighting works even if the window is closed.
- Can be combined with motorless appliances.
  When installing a ventilation hood with air extraction mode and a chimney-vented fireplace, the power supply line of the ventilation appliance needs a suitable safety switch.
  The window contact switch is suitable for this purpose.

The ventilation 400 series and Vario downdraft ventilation 200 series have a connecting contact for a window contact switch.

The ventilation appliance only works when the window is open if a window contact switch is connected. The lighting works even if the window is closed.