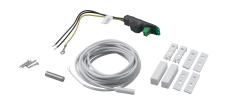

## AA400510

Window contact switch

## AA400510

- Can be combined with motorless appliances.
- When installing a ventilation hood with air extraction mode and a chimney-vented fireplace, the power supply line of the ventilation appliance needs a suitable safety switch.
- The window contact switch is suitable for this purpose.
- The ventilation 400 series and Vario downdraft ventilation 200 series have a connecting contact for a window contact switch.
- The ventilation appliance only works when the window is open if a window contact switch is connected. The lighting works even if the window is closed.
- Can be combined with motorless appliances.
  When installing a ventilation hood with air extraction mode and a chimney-vented fireplace, the power supply line of the ventilation appliance needs a suitable safety switch.
  The window contact switch is suitable for this purpose.

The ventilation 400 series and Vario downdraft ventilation 200 series have a connecting contact for a window contact switch.

The ventilation appliance only works when the window is open if a window contact switch is connected. The lighting works even if the window is closed.