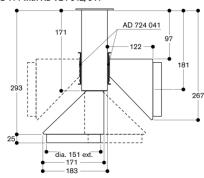

VL 414 with AD 724 042/041

VL 040/041 with AD 724 042/041

## VL 414 with AD 724 042/041