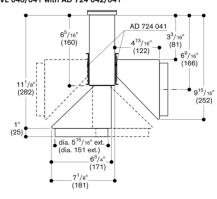

Length electrical supply cord

Plug type

Approval certificates

Consumption and connection features

Page 1

AD724042 Connection piece for round pipe DN 150

2022-02-07 Page 2

VL 040/041 with AD 724 042/041

VL 414 with AD 724 042/041

VL 040/041 with AD 724 042/041