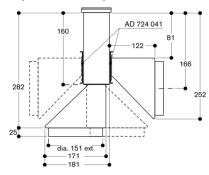

Length electrical supply cord

Plug type

Approval certificates

Consumption and connection features

Page 1

AD724042 Connection piece for round pipe DN 150

2022-02-07 Page 2

VL 040/041 with AD 724 042/041

VL 414 with AD 724 042/041

VL 040/041 with AD 724 042/041