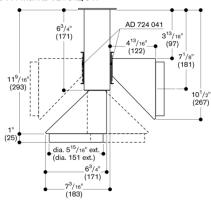

## AD724042 Connection piece for round pipe DN 150

## Planning notes

For VL 414. For installation to left or right side of VL additional adapter AD 724 041 is

**Color Variants** AD724042

Characteristics Dimensions Dimensions of the packed product (HxWxD) 190 x 420 x 320 Dimensions of the master case (mm)

Length electrical supply cord

Plug type

Approval certificates

Consumption and connection features

Page 1

AD724042 Connection piece for round pipe DN 150

2022-02-07 Page 2

VL 040/041 with AD 724 042/041

VL 414 with AD 724 042/041

VL 040/041 with AD 724 042/041

## VL 414 with AD 724 042/041