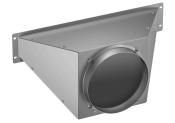

## AD724042 Connection piece for round pipe DN 150

## Planning notes

For VL 414. For installation to left or right side of VL additional adapter AD 724 041 is

**Color Variants** AD724042

Characteristics Dimensions Dimensions of the packed product (HxWxD) 190 x 420 x 320 Dimensions of the master case (mm)