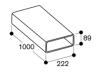

## Planning notes

Respect straight alignment of ducts and exact angles. Use 15 ° bends for compensation. Secure and tighten all joints with adhesive tape. Characteristics Dimensions Dimensions of the packed product (HxWxD) 180 x 225 x 1030 Dimensions of the master case (mm) Pallet dimensions 200.0 x 80.0 x 120.0 Quantity per packing unit Standard number of units per pallet 32 Units per layer Net weight 2.4 Gross weight 2.4 Maximum Power Voltage Frequency