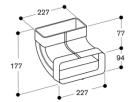

## Planning notes

Respect straight alignment of ducts and exact angles. Use 15 ° bends for compensation. Secure and tighten all joints with adhesive tape. Characteristics Dimensions Dimensions of the packed product (HxWxD) 160 x 245 x 320 Dimensions of the master case (mm) Pallet dimensions 195.0 x 80.0 x 120.0 Quantity per packing unit Standard number of units per pallet 110 Units per layer Net weight 0.7 Gross weight 0.7 Maximum Power Voltage Frequency Length electrical supply cord