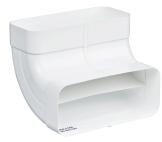

AD852030 Flat duct bend 90° vertical Plastic

Allows for long duct runs with highest efficiency due to soft duct shape and conducting fins within the duct bends

## Planning notes

Respect straight alignment of ducts and exact angles. Use 15 ° bends for compensation. Secure and tighten all joints with adhesive tape. Characteristics Dimensions Dimensions of the packed product (HxWxD) 160 x 245 x 320 Dimensions of the master case (mm) Pallet dimensions 195.0 x 80.0 x 120.0 Quantity per packing unit Standard number of units per pallet 110 Units per layer Net weight 0.7 Gross weight 0.7 Maximum Power Voltage Frequency Length electrical supply cord