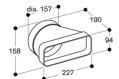

Characteristics

Dimensions

Dimensions of the packed product (HxWxD)

165 x 250 x 325

Dimensions of the master case (mm)

Pallet dimensions

195.0 x 80.0 x 120.0

Quantity per packing unit