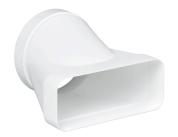

**Color Variants** 

Connection piece for DN 125/150 flat

AD852041

rectangular

Plastic

AD852041

Flat duct system with guidance fins

Plastic

Connection piece for DN 125/150 flat rectangular

Allows for long duct runs with highest efficiency due to soft duct shape and conducting fins within the duct bends Compact installation height even with DN 150 allows integration in floor constructions

Flat duct system with guidance fins

Plastic

Connection piece for DN 125/150 flat rectangular

2022-02-25 Page 2