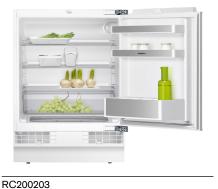

## 200 series 82 x 60 cm, soft close flat hinge RC200203

Combines with freezer RF 200 (Side-by-side) Cushioned door closing system allowing a soft and controlled door closure Total volume: 137 litres

# Cooling

3 safety glass shelves, 2 of which height adjustable.1 pull-out drawer.1 vegetable compartment.1 large door rack for bottles.

2 door racks.

Bright interior LED lighting. Volume 137 litres.