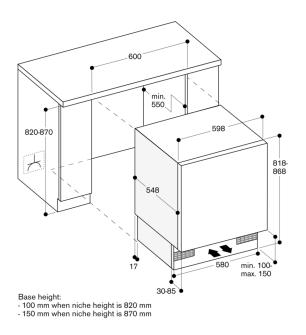

### Planning notes

Flat hinge. Door hinge right, reversible. Door opening angle of 115°, fixable at 90°. Max. door panel weight 19 kg. Height-adjustable feet. Plinth height for niche height of 820 mm: 100 -170 mm. Plinth height for niche height of 870 mm: 150 -220 mm. The enclosed ventilation grille must be used. The mains socket needs to be planned outside the built-in niche.