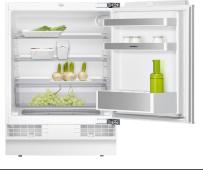

### 200 series 82 x 60 cm, soft close flat hinge RC200300

Combines with freezer RF 200 (Side-by-side) Cushioned door closing system allowing a soft and controlled door closure Net volume 137 litres

## Cooling

3 safety glass shelves, 2 of which height adjustable.1 pull-out drawer.1 vegetable compartment.1 large door rack for bottles.

2 door racks.

Bright interior lighting.