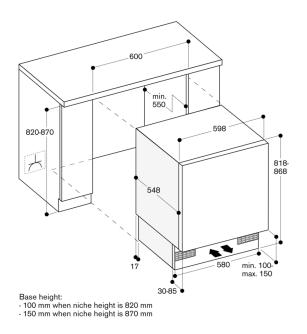

### Planning notes

Flat hinge. Door hinge right, reversible. Door opening angle of 115°, fixable at 90°.

Max. door panel weight 19 kg.

Height-adjustable feet. Plinth height for niche height of 820 mm: 100 -170 mm.

Plinth height for niche height of 870 mm: 150 - 220 mm.

The enclosed ventilation grille must be used. The mains socket needs to be planned outside the built-in niche.