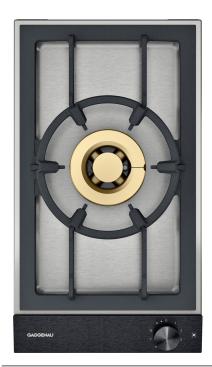

# Cooking zones

1 multi-ring wok burner (300 W – 5800 W), suitable for pots up to max. Ø 30 cm.

#### **Features**

Cast iron pan support. Brass burner rings.

#### Handling

Control knobs with illuminated ring.

Integrated control panel.

One-handed operation.

Electric ignition.

To close the cover, the cast iron pan support can be easily reversed.