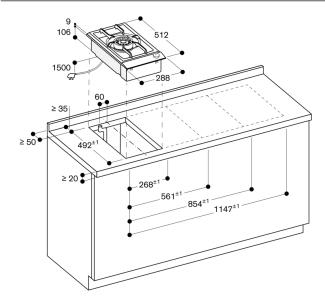

#### Planning notes

Special nozzles for natural gas 20 mbar can be ordered as spare parts.

Appliance can be snapped into the worktop from above.

A minimum clearance of at least 150 mm from adjacent heat-sensitive furniture or contact surfaces must be observed or thermal insulation fitted.

With a total connected load of more than 11 kW local regulations concerning room ventilation, room size and combination of extraction or recirculation hoods must be observed.

The minimum distance between the cooktop surface and a cabinet above, out of combustible material, needs to be 65 cm.

The minimum distance to a ventilation above is shown at the planning hints for the individual ventilation product.

Appliance weight: approx. 11 kg.

### Connection

Total connected load gas 5.8 KW. Total connected load electric 10 W. Connecting cable 1.5 m with plug.

Minimum distance from the appliance cut-out to the side wall 150 mm.

measurements in mm