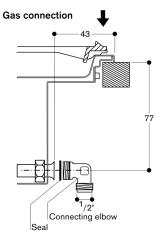

### Connection

Total connected load gas 5.8 KW. Total connected load electric 10 W. Connecting cable 1.5 m with plug.

Minimum distance from the appliance cut-out to the side wall 150 mm.

measurements in mm