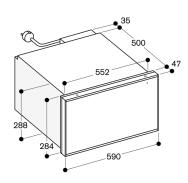

Usable interior dimensions

W475 x H 236 x D 458 mm.

Heating under glass bottom for easy cleaning. Fan for even heat distribution for fast warming ovenware.

Status display, visible in the glass front. Glass bottom made of safety glass.

### Planning notes

The panel surface of the appliance extends 47 mm from the furniture cavity.

The socket can be planned behind the appliance.

### Connection

Total connected load 0.81 KW. Connection cable 1.5 m, pluggable.

530

500

35