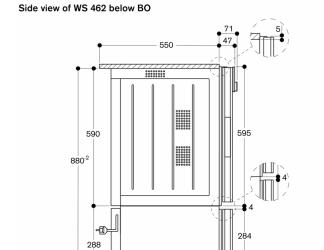

### Planning notes

The panel surface of the appliance extends 47 mm from the furniture cavity.

The socket can be planned behind the appliance.

### Connection

Total connected load 0.81 KW. Connection cable 1.5 m, pluggable.

530

500

35