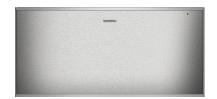

# Warming drawer 400 series 60 x 29 cm, Stainless steel behind glass

WS462110

Handleless drawer

Bright interior light

Cushioned closing system

Hygienic stainless steel interior with glass bottom

4 power levels in the temperature range 40  $^{\circ}\text{C}$  to 80  $^{\circ}\text{C}$  (glass surface)