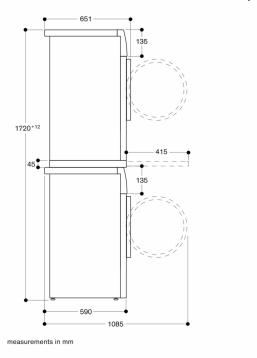

## WA027400:

Stacking kit with pull-out shelf

### Planning notes

Combines perfectly with washing machine WM 260 164.

Right-hinged, reversible.

Large porthole with 165  $^{\circ}$  opening angle.

Height-adjustable feet.

Height for slide-under installation: 84.2 cm. Stackable above washing machine WM 260 164 in combination with special accessory. With pull-out shelf 17001528, without pull-out shelf 17001527.

#### Connection

Total connected load 0.6 KW. Connection cable 1.45 m with plug.

Side view of WT 260 above WM 260 with connection kit accessory