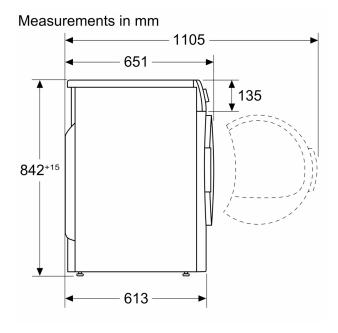

### Planning notes

Combines perfectly with washing machine WM 260 164.

Right-hinged, reversible.

Large porthole with 165  $^{\circ}$  opening angle.

Height-adjustable feet.

Height for slide-under installation: 84.2 cm. Stackable above washing machine WM 260 164 in combination with special accessory. With pull-out shelf 17001528, without pull-out shelf 17001527.