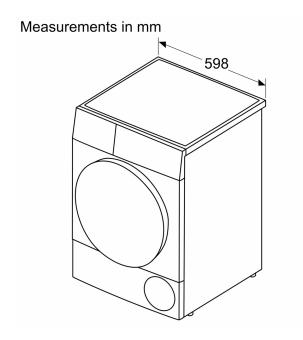

### Planning notes

Combines perfectly with washing machine WM 260 164.

Right-hinged, reversible.

Large porthole with 165  $^{\circ}$  opening angle.

Height-adjustable feet.

Height for slide-under installation: 84.2 cm. Stackable above washing machine WM 260 164 in combination with special accessory. With pull-out shelf 17001528, without pull-out shelf 17001527.